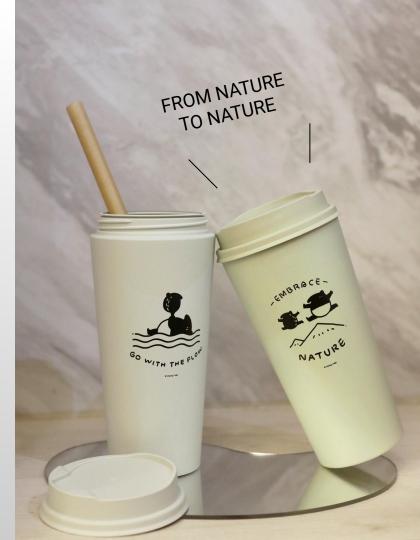

#### Sustainable. Natural. Compostable

Material recycled from bagasse waste of cane sugar production

The decomposition time of Home Compost is shorter than that of Standard Compost one

#### BOTTLE

Using renewables to replace plastics

# A simple, but better choice

- Low Carbon
- Renewable
- Non-Toxic

Everyday Excellence