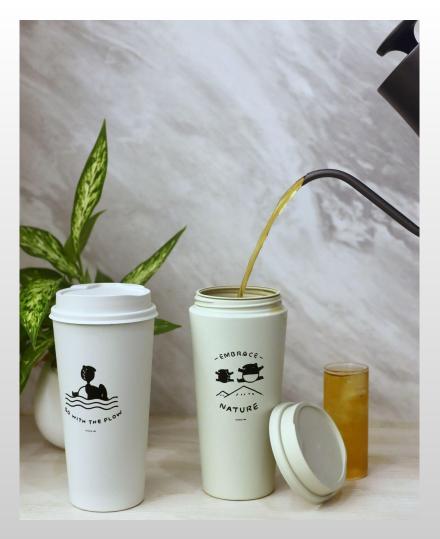

## Sugarcane Sustainable

### Bottle

Plant Fiber Bottle, Biolgcical Cycle





#### Sustainable. Natural. Compostable

Material recycled from bagasse waste of cane sugar production



The decomposition time of Home Compost is shorter than that of Standard Compost one



#### BAGASSE

The wastes of local agricultural activities become our resources



#### **PROCESSED MATERIAL**

Embraces clean technology in every step of manufacturing



#### BOTTLE

Using renewables to replace plastics



#### HOME COMPOST The product can be completely decomposed



#### OUR MISSION

EVERY LITTLE HELP

One mante

-Recycle Agriculture Waste-Reduce Plastic Pollution-Achieve Circular Economy



#### 7-ELEVEN x 100%ZHI

Partnership with 7-Eleven in Taiwan

Reduce the use of 10 million single-use plastic bottles



# ECO-FRIENDLY **PRODUCTS**



# A simple, but better choice

- Low C