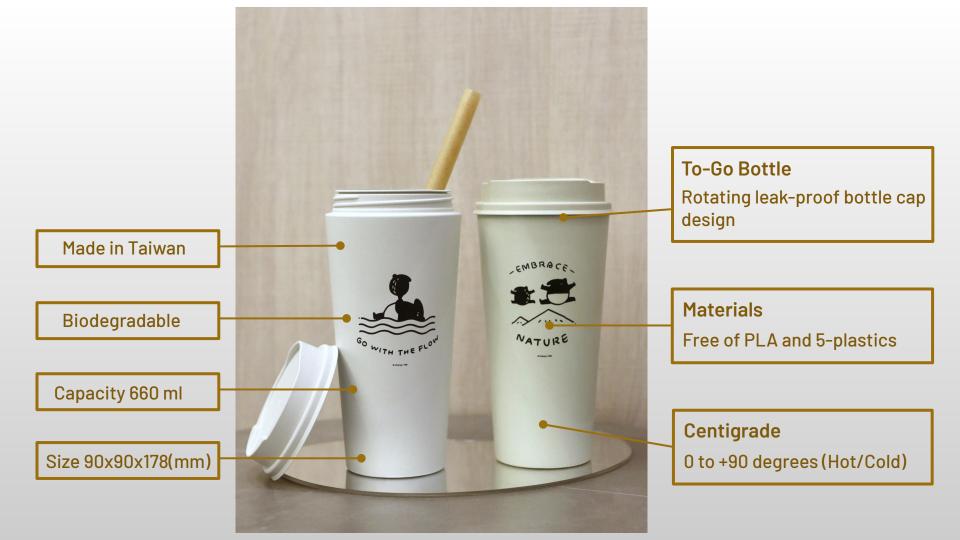

## Sugarcane Sustainable

### Bottle

Plant Fiber Bottle, Biolgcical Cycle





#### Sustainable. Natural. Compostable

Material recycled from bagasse waste of cane sugar production



The decomposition time of Home Compost is shorter than that of Standard Compost one



#### BAGASSE

The wastes of local agricultural activities become our resources



#### **PROCESSED MATERIAL**

Embraces clean technology in every step of manufacturing



#### BOTTLE

Using renewables to replace plastics



#### HOME COMPOST The product can be completely decomposed



#### OUR MISSION

EVERY LITTLE HELP

One mante

-Recycle Agriculture Waste-Reduce Plastic Pollution-Achieve Circular Economy



#### 7-ELEVEN x 100%ZHI

Partnership with 7-Eleven in Taiwan

Reduce the use of 10 million single-use plastic bottles



# ECO-FRIENDLY **PRODUCTS**



# A simple, but better choice

- Low Car