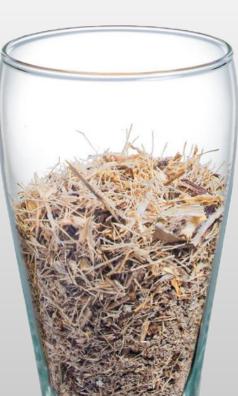

## Sugarcane Sustainable

### Bottle

Plant Fiber Bottle, Biolgcical Cycle





#### Sustainable. Natural. Compostable

Material recycled from bagasse waste of cane sugar production



The decomposition time of Home Compost is shorter than that of Standard Compost one



#### BAGASSE

The wastes of local agricultural activities become our resources



#### **PROCESSED MATERIAL**

Embraces clean technology in every step of manufacturing



#### BOTTLE

Using renewables to replace plastics



#### HOME COMPOST The product can be completely decomposed



#### OUR MISSION

EVERY LITTLE HELP

One mante

-Recycle Agriculture Waste-Reduce Plastic Pollution-Achieve Circular Economy



#### 7-ELEVEN x 100%ZHI

Partnership with 7-Eleven in Taiwan

Reduce the use of 10 million single-use plastic bottles



# ECO-FRIENDLY **PRODUCTS**



# A simple, but better choice

- Low Carbon
- Renewable
- Non-Toxic









Everyday Excellence

#### Actress and Singer -Minh Hang

Ambassador